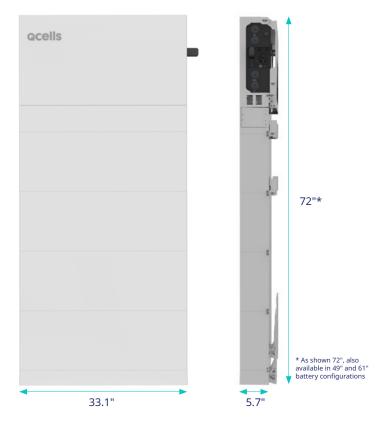

### **Compact Design and Sleek Appeal**

Save floor space with a single battery and inverter integrated into one tower with a modern, very thin profile and uniform design that maintains the home's aesthetics.