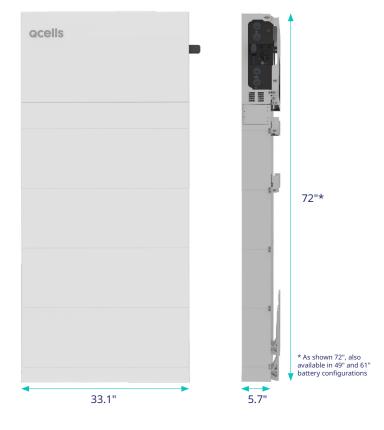

### **Compact Design and Sleek Appeal**

Save floor space with a single battery and inverter integrated into one tower with a modern, very thin profile and uniform design that maintains the home's asthetics.